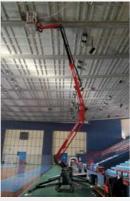

## SERIES SPIDER 18.90

- The Best solution for the maintenance of your house and garden

  Available with KUBOTA diesel engine with liquid cooling

  Available in bi-energy Electric version with 230Vac motor and Lithium-technology batteries

- Easy access to each component for simplified maintenance
   Easy to use with precise and proportional controls
   Equipped with flying jib without any basket capacity restriction
- Air/water and 230Vac outlets are available into the basket
   Fully protected by metal covers against falling objects
   Cranked outrigger design for increased ground clearance