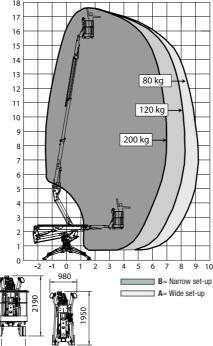

- · Quick detach and interchangeable cage

790

| TECHNICAL SPECIFICATIONS                    |                                      |           | STD                | Е                  | ED                 |
|---------------------------------------------|--------------------------------------|-----------|--------------------|--------------------|--------------------|
| Maximum working height                      |                                      | m         | 17,60              |                    |                    |
| Floor height                                |                                      | m         | 15,60              |                    |                    |
| Maximum side outreach                       |                                      | m         | 9,20               |                    |                    |
| Rotation angle of the tower                 |                                      | ۰         | 360                |                    |                    |
| Aluminium basket dimensions                 |                                      | m         | 1,30 x 0,70        |                    |                    |
| Basket rotation angle                       |                                      | 0         | 70+70              |                    |                    |
| Maximum capacity of basket                  |                                      | Kg        | 200                |                    |                    |
| Length closed (basket disassembled)         |                                      | m         | 5,00 (4,36)        |                    |                    |
| Minimum width closed                        |                                      | mm        | 780                |                    |                    |
| Minimum height closed                       |                                      | mm        | 1950               |                    |                    |
| Overall dimensions Stabilization            |                                      | m         | 3,00 x 3,66        |                    |                    |
| Maximum horizontal inclination              |                                      | degrees/% | 16° (29%)          |                    |                    |
| Maximum side inclination                    |                                      | degrees/% | 17° (31%)          |                    |                    |
| Maximum speed                               |                                      | Km/h      | 1,5/2,5            | 0,8/1,5            | 1,5/2,5            |
| WEIGHTS                                     |                                      |           | STD                | Е                  | ED                 |
| Weight in work conditions*                  |                                      | Kg        | 2.350*             | 2.500*             | 2650*              |
| Ground pressure stowed machine              |                                      | KN/m²     | 3,69               |                    |                    |
| Ground pressure when on stabilizers         |                                      | KN/m²     | 2,52               |                    |                    |
| Max point load on one stabilizer            |                                      | KN        | 17,50              |                    |                    |
| POWER                                       |                                      |           | STD                |                    | ED                 |
| Honda iGX390 petrol engine                  |                                      | HP/rpm    | 13/3600            | -                  | 13/3600            |
| Z482 Kubota diesel engine                   |                                      | HP/rpm    | 13/3200            | -                  | 13/3200            |
| Electric Motor 230Vac/50Hz<br>(110Vac/60Hz) |                                      | CV/KW     | 2,20/3<br>(1,50/2) | 2,20/3<br>(1,50/2) | 2,20/3<br>(1,50/2) |
| Electric Motor 24 Vdc                       |                                      | CV/KW     | -                  | 3,5/4,8            | 3,5/4,8            |
| Traction battery capacity                   | 24Vdc Lead Acid<br>24Vdc Lithium Ion | Ah        | -                  | 210<br>300         | 210<br>300         |