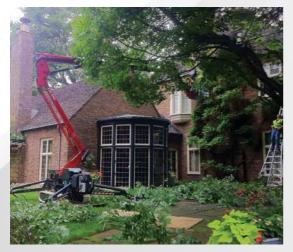

## SERIES SPIDER 18.90

- The Best solution for the maintenance of your house and garden

  Available with KUBOTA diesel engine with liquid cooling

  Available in bi-energy Electric version with 230Vac motor and Lithium-technology batteries

- Easy access to each component for simplified maintenance
   Easy to use with precise and proportional controls
   Equipped with flying jib without any basket capacity restriction
- Air/water and 230Vac outlets are available into the basket
   Fully protected by metal covers against falling objects
   Cranked outrigger design for increased ground clearance