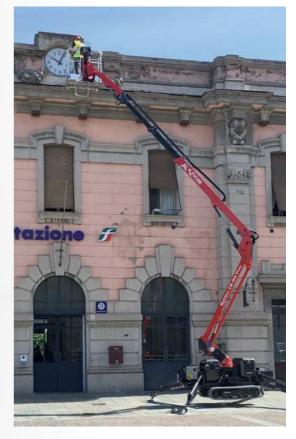

## SERIES SPIDER 18.90

- The Best solution for the maintenance of your house and garden

  Available with KUBOTA diesel engine with liquid cooling

  Available in bi-energy Electric version with 230Vac motor and Lithium-technology batteries

- Easy access to each component for simplified maintenance
   Easy to use with precise and proportional controls
   Equipped with flying jib without any basket capacity restriction
- Air/water and 230Vac outlets are available into the basket
   Fully protected by metal covers against falling objects
   Cranked outrigger design for increased ground clearance