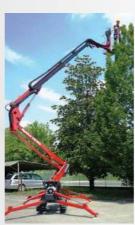

## SERIES SPIDER 18.90

- The Best solution for the maintenance of your house and garden

  Available with KUBOTA diesel engine with liquid cooling

  Available in bi-energy Electric version with 230Vac motor and Lithium-technology batteries

- Easy access to each component for simplified maintenance
   Easy to use with precise and proportional controls
   Equipped with flying jib without any basket capacity restriction
- Air/water and 230Vac outlets are available into the basket
   Fully protected by metal covers against falling objects
   Cranked outrigger design for increased ground clearance