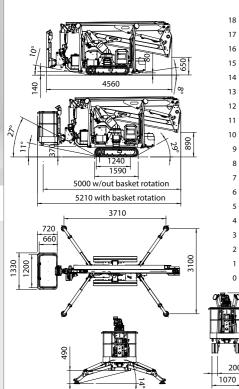

- · Quick detach and interchangeable cage

790

| TECHNICAL SPECIFICATIONS                    |                                      |           | STD                | Е                  | ED                 |
|---------------------------------------------|--------------------------------------|-----------|--------------------|--------------------|--------------------|
| Maximum working height                      |                                      | m         | 17,60              |                    |                    |
| Floor height                                |                                      | m         | 15,60              |                    |                    |
| Maximum side outreach                       |                                      | m         | 9,20               |                    |                    |
| Rotation angle of the tower                 |                                      | ۰         | 360                |                    |                    |
| Aluminium basket dimensions                 |                                      | m         | 1,30 x 0,70        |                    |                    |
| Basket rotation angle                       |                                      | 0         | 70+70              |                    |                    |
| Maximum capacity of basket                  |                                      | Kg        | 200                |                    |                    |
| Length closed (basket disassembled)         |                                      | m         | 5,00 (4,36)        |                    |                    |
| Minimum width closed                        |                                      | mm        | 780                |                    |                    |
| Minimum height closed                       |                                      | mm        | 1950               |                    |                    |
| Overall dimensions Stabilization            |                                      | m         | 3,00 x 3,66        |                    |                    |
| Maximum horizontal inclination              |                                      | degrees/% | 16° (29%)          |                    |                    |
| Maximum side inclination                    |                                      | degrees/% | 17° (31%)          |                    |                    |
| Maximum speed                               |                                      | Km/h      | 1,5/2,5            | 0,8/1,5            | 1,5/2,5            |
| WEIGHTS                                     |                                      |           | STD                | Е                  | ED                 |
| Weight in work conditions*                  |                                      | Kg        | 2.350*             | 2.500*             | 2650*              |
| Ground pressure stowed machine              |                                      | KN/m²     | 3,69               |                    |                    |
| Ground pressure when on stabilizers         |                                      | KN/m²     | 2,52               |                    |                    |
| Max point load on one stabilizer            |                                      | KN        | 17,50              |                    |                    |
| POWER                                       |                                      |           | STD                |                    | ED                 |
| Honda iGX390 petrol engine                  |                                      | HP/rpm    | 13/3600            | -                  | 13/3600            |
| Z482 Kubota diesel engine                   |                                      | HP/rpm    | 13/3200            | -                  | 13/3200            |
| Electric Motor 230Vac/50Hz<br>(110Vac/60Hz) |                                      | CV/KW     | 2,20/3<br>(1,50/2) | 2,20/3<br>(1,50/2) | 2,20/3<br>(1,50/2) |
| Electric Motor 24 Vdc                       |                                      | CV/KW     | -                  | 3,5/4,8            | 3,5/4,8            |
| Traction battery capacity                   | 24Vdc Lead Acid<br>24Vdc Lithium Ion | Ah        | -                  | 210<br>300         | 210<br>300         |